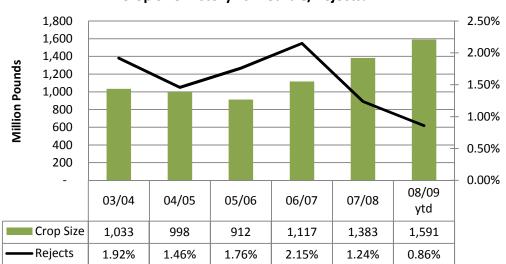

3% | 59.3% | 64.1%   | 62.1%   | 63.3%   |  |  |  |  |  |  |  |
| March 31          | 71.8%                                                   | 75.0% | 68.2% | 70.7%   | 69.4%   | 71.0%   |  |  |  |  |  |  |  |
| April 30          | 78.8%                                                   | 80.9% | 75.9% | 77.4%   | 76.9%   | 78.0%   |  |  |  |  |  |  |  |
| May 31            | 85.5%                                                   | 87.7% | 84.6% | 84.6%   | 84.0%   | 85.3%   |  |  |  |  |  |  |  |
| June 30           | 92.7%                                                   | 94.4% | 93.4% | 92.3%   | 92.1%   | 93.0%   |  |  |  |  |  |  |  |
| July 31 Lbs.(mil) | 1,024.3                                                 | 984.1 | 914.2 | 1,066.1 | 1,261.2 | 100.00% |  |  |  |  |  |  |  |



## **Crop Size History vs Inedible/Rejects%**