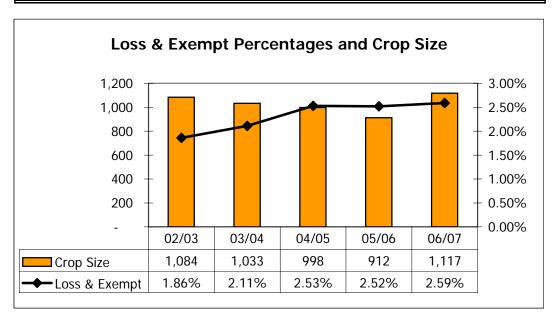

September 11, 2007

Dear Industry Members,

Attached you will find the Position Report for the month of August 2007.

Please note that the Beginning Inventory/Carryin figure for 8/1/2007 reflects the actual Loss and Exempt (L&E) figure for the 2006/2007 crop year. The actual L&E of 2.59% versus the 3% forecasted L&E figure resulted in an upward adjustment of 4,623,914 pounds to the 8/1/2007 beginning inventory for a total of 133,949,675 pounds. Attached is a graph of historical L&E, along with historical receipts and shipments percentages by date.