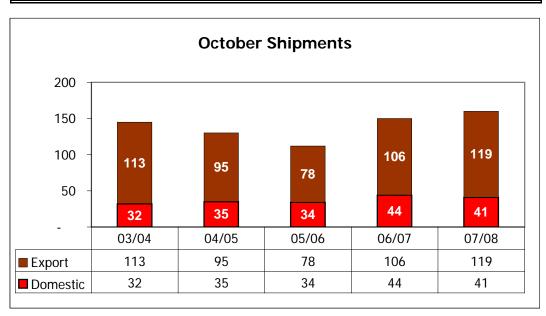

#### Almond Board of California

|                 |          | Historical Record Breaking Shipments |                                  |                                  |                         |                         |                         |                         |                         |  |
|-----------------|----------|--------------------------------------|----------------------------------|----------------------------------|-------------------------|-------------------------|-------------------------|-------------------------|-------------------------|--|
| <b>Domestic</b> | 07/08    | 06/07                                | 05/06                            | 04/05                            | 03/04                   | 02/03                   | 01/02                   | 00/01                   | 99/00                   |  |
| August          | 34.85    | 27.27                                | 24.72                            | 29.56                            | 24.58                   | 19.66                   | 18.11                   | 19.98                   | 19.43                   |  |
| September       | 33.98    | 32.59                                | 26.94                            | 31.31                            | 26.89                   | 26.57                   | 19.80                   | 18.31                   | 20.91                   |  |
| October         | 41.28    | 43.99                                | 33.99                            | 34.74                            | 32.39                   | 32.80                   | 26.60                   | 25.96                   | 30.06                   |  |
| November        |          | 35.17                                | 28.42                            | 31.47                            | 25.64                   | 31.10                   | 22.30                   | 25.60                   | 26.19                   |  |
| December        |          | 29.35                                | 22.40                            | 28.02                            | 27.24                   | 23.30                   | 19.90                   | 13.98                   | 10.38                   |  |
| January         |          | 24.64                                | 20.87                            | 24.21                            | 21.59                   | 23.50                   | 20.80                   | 13.71                   | 10.56                   |  |
| February        |          | 26.13                                | 18.83                            | 23.57                            | 21.76                   | 21.50                   | 17.20                   | 14.01                   | 16.09                   |  |
| March           |          | 28.44                                | 25.63                            | 27.29                            | 27.51                   | 23.50                   | 20.00                   | 14.00                   | 15.99                   |  |
| April           | _        | 30.11                                | 23.64                            | 21.87                            | 23.88                   | 31.70                   | 22.60                   | 16.49                   | 15.57                   |  |
| May             |          | 31.04                                | 26.93                            | 27.52                            | 27.39                   | 25.00                   | 20.60                   | 19.21                   | 14.47                   |  |
| June            |          | 32.12                                | 27.86                            | 27.73                            | 27.60                   | 21.29                   | 15.00                   | 15.76                   | 17.75                   |  |
| July            |          | 27.48                                | 23.63                            | 24.27                            | 25.69                   | 11.80                   | 16.40                   | 14.10                   | 12.16                   |  |
|                 | 110.1    | 368.3                                | 303.9                            | 331.55                           | 312.16                  | 291.72                  | 239.31                  | 211.11                  | 209.6                   |  |
|                 |          | <del>-</del>                         |                                  |                                  |                         |                         |                         |                         |                         |  |
|                 | 07/00    | 00/07                                | 05/00                            | 0.4/0.5                          | 00/04                   | 00/00                   | 04/00                   | 00/04                   | 00/00                   |  |
| Export          | 07/08    | 06/07                                | 05/06                            | 04/05                            | 03/04                   | 02/03                   | 01/02                   | 00/01                   | 99/00                   |  |
| August          | 59.85    | 31.45                                | 32.72                            | 49.12                            | 42.03                   | 34.30                   | 42.40                   | 38.30                   | 26.19                   |  |
| September       | 88.01    | 77.78                                | 54.59                            | 83.37                            | 71.99                   | 85.70                   | 80.60                   | 73.50                   | 72.06                   |  |
| October         | 118.67   | 106.39                               | 77.94                            | 95.10                            | 112.52                  | 94.90                   | 92.50                   | 83.30                   | 77.32                   |  |
| November        |          | 76.30                                | 61.12                            | 71.92                            | 71.12                   | 81.00                   | 56.30                   | 50.10                   | 49.86                   |  |
| December        | <b>-</b> | 64.84                                | 53.92                            | 61.16                            | 66.36                   | 65.90                   | 50.70                   | 40.60                   | 45.62                   |  |
| January         | L        | 60.58                                | 42.46                            | 53.40                            | 55.45                   | 57.60                   | 48.00                   | 35.70                   | 38.51                   |  |
| February        |          | 46.95                                | 43.32                            | 45.49                            | 53.94                   | 45.20                   | 40.80                   | 33.10                   | 35.36                   |  |
| March           |          | 42.12                                | 55.72                            | 48.00                            | 54.48                   | 41.00                   | 37.80                   | 31.40                   | 30.86                   |  |
| April           |          | 41.00                                | 46.50                            | 36.24                            | 47.46                   | 40.20                   | 34.30                   | 30.70                   | 26.17                   |  |
| May             |          | 45.67                                | 52.96                            | 39.81                            | 41.89                   | 44.50                   | 33.80                   | 37.70                   | 31.73                   |  |
| June            | F        | 50.16                                | 52.52                            | 38.38                            | 46.14                   | 52.60                   | 39.10                   | 37.00                   | 35.22                   |  |
| July            | 200 5    | 54.56                                | 36.61                            | 30.54                            | 48.73                   | 47.70                   | 25.50                   | 37.20                   | 34.05                   |  |
|                 | 266.5    | 697.8                                | 610.4                            | 652.5                            | 712.1                   | 690.6                   | 581.8                   | 528.6                   | 503.0                   |  |
|                 |          |                                      |                                  |                                  |                         |                         |                         |                         |                         |  |
| Net             | 07/08    | 06/07                                | 05/06                            | 04/05                            | 03/04                   | 02/03                   | 01/02                   | 00/01                   | 99/00                   |  |
| August          | 94.70    | 58.71                                | 57.44                            | 78.68                            | 66.62                   | 54.00                   | 60.50                   | 58.30                   | 45.60                   |  |
| September       | 121.99   | 110.37                               | 81.53                            | 114.68                           | 98.88                   | 112.27                  | 100.41                  | 91.77                   | 92.98                   |  |
| October         | 159.95   | 150.38                               | 111.93                           | 129.84                           | 144.91                  | 127.70                  | 119.11                  | 109.24                  | 107.39                  |  |
| November        |          | 111.47                               | 89.55                            | 103.39                           | 96.76                   | 112.10                  | 78.57                   | 75.68                   | 76.07                   |  |
| December        |          | 94.19                                | 76.32                            | 89.18                            | 93.61                   | 89.20                   | 70.63                   | 54.63                   | 56.02                   |  |
| January         |          | 85.22                                | 63.33                            | 77.61                            | 77.05                   | 81.10                   | 68.74                   | 49.40                   | 49.09                   |  |
| February        | •        | 73.07                                | 62.15                            | 69.06                            | 75.70                   | 66.70                   | 58.04                   | 47.10                   | 51.46                   |  |
| March           |          | 70.56                                | 81.36                            | 75.29                            | 81.99                   | 64.50                   | 57.76                   | 45.40                   | 46.86                   |  |
| April           |          | 71.11                                | 70.14                            | 58.11                            | 71.34                   | 71.90                   | 56.96                   | 47.27                   | 41.75                   |  |
| May             |          | 76.71                                | 79.88                            | 67.34                            | 69.28                   | 69.50                   | 54.44                   | 56.96                   | 46.20                   |  |
| June            |          | 82.29                                | 80.38                            | 66.11                            | 73.73                   | 73.89                   | 54.11                   | 52.78                   | 52.98                   |  |
| July            |          | 82.04                                | 60.24                            | 54.81                            | 74.42                   | 59.50                   | 41.88                   | 51.33                   | 46.21                   |  |
| -               | 376.6    | 1,066.1                              | 914.2                            | 984.1                            | 1,024.3                 | 982.4                   | 821.1                   | 739.9                   | 712.6                   |  |
| May<br>June     |          | 76.71<br>82.29<br>82.04              | 70.14<br>79.88<br>80.38<br>60.24 | 58.11<br>67.34<br>66.11<br>54.81 | 69.28<br>73.73<br>74.42 | 69.50<br>73.89<br>59.50 | 54.44<br>54.11<br>41.88 | 56.96<br>52.78<br>51.33 | 46.20<br>52.98<br>46.21 |  |
|                 | 376.6    | 1,066.1                              | 914.2                            | 984.1                            | 1,024.3                 | 982.4                   | 821.1                   | /39.9                   | /12.6                   |  |