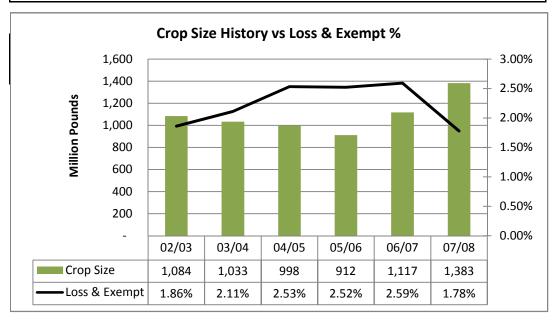

September 10, 2008

Dear Industry Members,

Attached you will find the Position Report for the month of August 2008.

Please note that the Beginning Inventory/Carryin figure for 8/1/2008 reflects the actual Loss and Exempt (L&E) figure for the 2007/2008 crop year. The actual L&E of 1.78% versus the 3% forecasted L&E figure resulted in an upward adjustment of 16,829,578 pounds to the 8/1/2008 beginning inventory for a total of 231,151,418 pounds. Attached is a graph of historical L&E, along with historical receipts and shipments percentages by date.